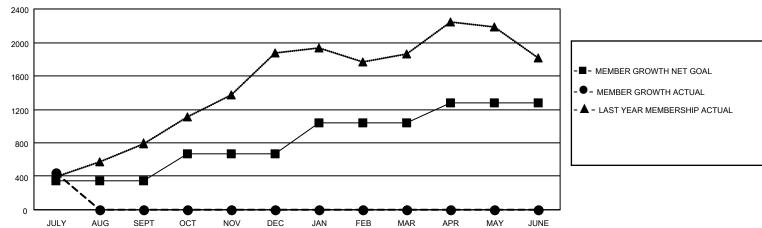

## GOALS AND ACTUAL MEMBERS CUMULATIVE

| DROPPED CLUBS: 2           |     | 107 CLUBS OF 666 ADDED 1 OR MORE<br>NEW MEMBERS | GENDER DISTRIBUTION  MALE 15,329 (73.66%) |                |       |
|----------------------------|-----|-------------------------------------------------|-------------------------------------------|----------------|-------|
| DROPPED MEMBERS            |     |                                                 | FEMALE                                    | 5,482 (26.34%) |       |
| DECEASED                   | 18  | CLICK HERE FOR CUMULATIVE                       | TOTAL FAMILY UNIT MEMBERS                 |                | 7,811 |
| CLUB CANCELLED 0 OTHER 179 |     | MEMBERSHIP DATA                                 | FAMILY MEMBERS PAYING HALF                |                | 4,267 |
| TOTAL                      | 197 |                                                 | 5023                                      |                |       |

## Multiple District 317

Results as of: 7/31/2021

**LOCATION: INDIA** 

| Clubs                 |               |           |               | Members               |                          |                         |                                                    |  |
|-----------------------|---------------|-----------|---------------|-----------------------|--------------------------|-------------------------|----------------------------------------------------|--|
| RESULTS FOR 2021-2022 |               |           |               | RESULTS FOR 2021-2022 |                          |                         |                                                    |  |
| QUARTER               | NEW CLUB GOAL | NEW CLUBS | DROPPED CLUBS | QUARTER ME            | EMBER GROWTH NET<br>GOAL | MEMBER GROWTH<br>ACTUAL | DROPPED<br>MEMBERS ACTUAL<br>(including transfers) |  |
| JULY/AUG/SEPT         | 11            | 16        | 2             | JULY/AUG/SEPT         | 350                      | 675                     | 197                                                |  |
| OCT/NOV/DEC           | 12            | 0         | 0             | OCT/NOV/DEC           | 320                      | 0                       | 0                                                  |  |
| JAN/FEB/MAR           | 11            | 0         | 0             | JAN/FEB/MAR           | 370                      | 0                       | 0                                                  |  |
| APR/MAY/JUNE          | 4             | 0         | 0             | APR/MAY/JUNE          | 240                      | 0                       | 0                                                  |  |