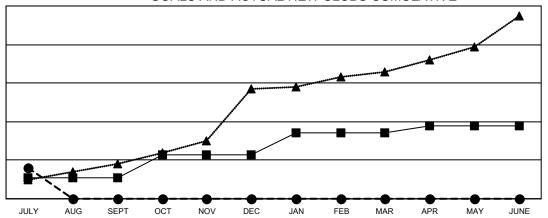

## GOALS AND ACTUAL NEW CLUBS CUMULATIVE

- CURRENT YEAR GOALS FOR NEW CLUBS

- CURRENT YEAR ACTUAL NEW CLUBS

- LAST YEAR ACTUAL NEW CLUBS

## Multiple District 317

Results as of: 7/31/2021

**LOCATION: INDIA** 

| Clubs                 |               |           |               | Members               |                          |                         |                                                    |  |
|-----------------------|---------------|-----------|---------------|-----------------------|--------------------------|-------------------------|----------------------------------------------------|--|
| RESULTS FOR 2021-2022 |               |           |               | RESULTS FOR 2021-2022 |                          |                         |                                                    |  |
| QUARTER               | NEW CLUB GOAL | NEW CLUBS | DROPPED CLUBS | QUARTER ME            | EMBER GROWTH NET<br>GOAL | MEMBER GROWTH<br>ACTUAL | DROPPED<br>MEMBERS ACTUAL<br>(including transfers) |  |
| JULY/AUG/SEPT         | 11            | 16        | 2             | JULY/AUG/SEPT         | 350                      | 675                     | 197                                                |  |
| OCT/NOV/DEC           | 12            | 0         | 0             | OCT/NOV/DEC           | 320                      | 0                       | 0                                                  |  |
| JAN/FEB/MAR           | 11            | 0         | 0             | JAN/FEB/MAR           | 370                      | 0                       | 0                                                  |  |
| APR/MAY/JUNE          | 4             | 0         | 0             | APR/MAY/JUNE          | 240                      | 0                       | 0                                                  |  |